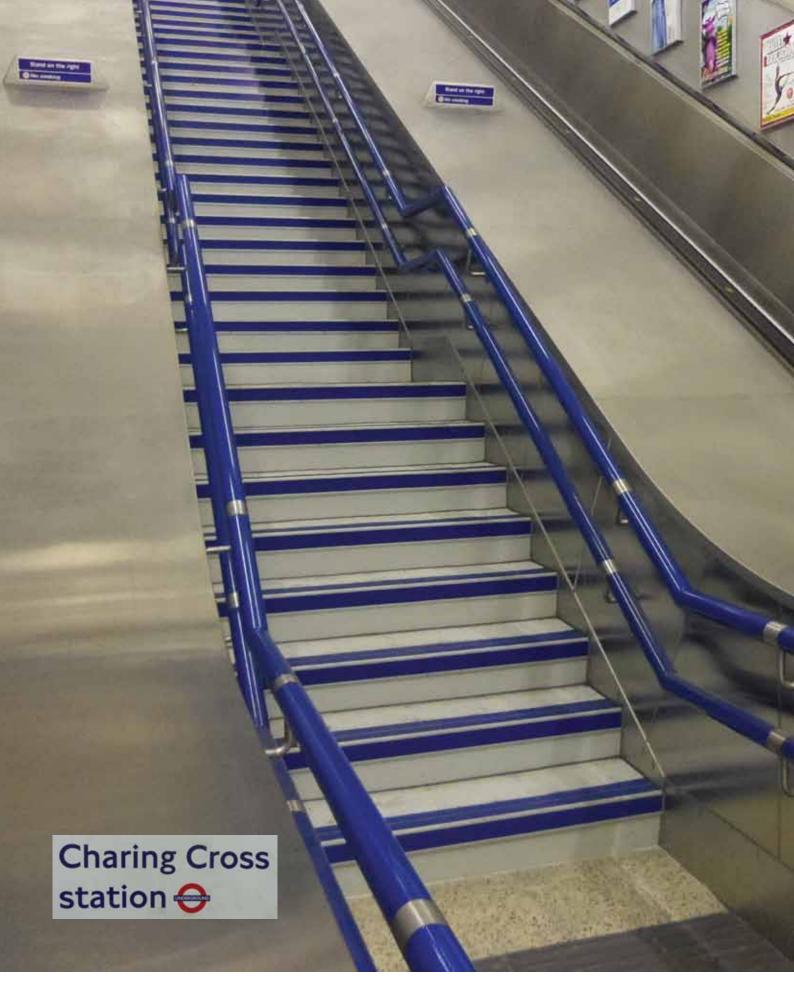

## **CASE STUDY**

| Address             | Charing Cross Station – Trafalgar Square                                                                                                                                                                                                                                                                                                        |
|---------------------|-------------------------------------------------------------------------------------------------------------------------------------------------------------------------------------------------------------------------------------------------------------------------------------------------------------------------------------------------|
| Size                | 1 refurbishment project                                                                                                                                                                                                                                                                                                                         |
| Total project value | Not disclosed                                                                                                                                                                                                                                                                                                                                   |
| Case                | For this project, the LUL architect, working on behalf of the whole<br>team, wished to fully upgrade the DDA vision and AFA access<br>to this property. Using Vulcan Tread Systems, we worked closely<br>with the LUL design team, carrying out the manufacture, colour<br>contrast advice, station surveys, enabling us to advise on substrate |

contrast advice, station surveys, enabling us to advise on substrate preparation, repair, structural conditioning and installation procedures, ensuring all end results met the high standards expected. Vulcan worked carefully with the LUL architects, LU coordinators and contractors, ensuring everything was on site, on time and on budget. Charing Cross Station – Trafalgar Square