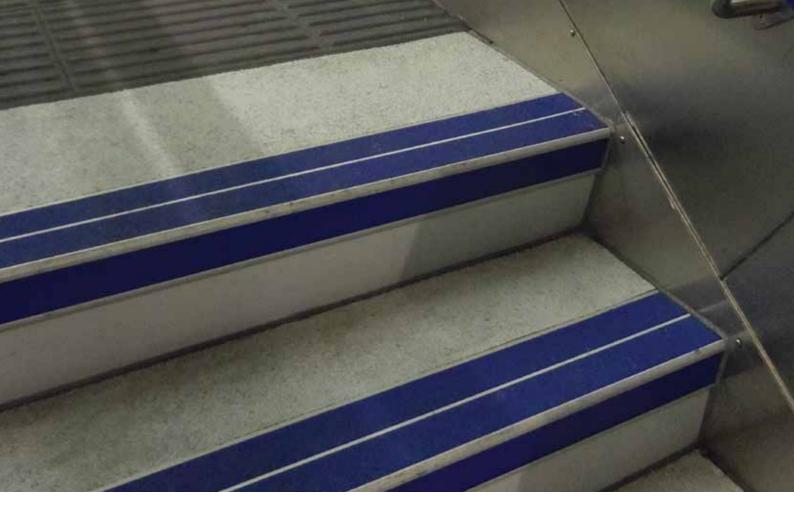

## **CASE STUDY**

| Address             | Charing Cross Station – Trafalgar Square                                                                                                                                                                                                                                                                                                        |
|---------------------|-------------------------------------------------------------------------------------------------------------------------------------------------------------------------------------------------------------------------------------------------------------------------------------------------------------------------------------------------|
| Size                | 1 refurbishment project                                                                                                                                                                                                                                                                                                                         |
| Total project value | Not disclosed                                                                                                                                                                                                                                                                                                                                   |
| Case                | For this project, the LUL architect, working on behalf of the whole<br>team, wished to fully upgrade the DDA vision and AFA access<br>to this property. Using Vulcan Tread Systems, we worked closely<br>with the LUL design team, carrying out the manufacture, colour<br>contrast advice, station surveys, enabling us to advise on substrate |

contrast advice, station surveys, enabling us to advise on substrate preparation, repair, structural conditioning and installation procedures, ensuring all end results met the high standards expected. Vulcan worked carefully with the LUL architects, LU coordinators and contractors, ensuring everything was on site, on time and on budget. Charing Cross Station – Trafalgar Square